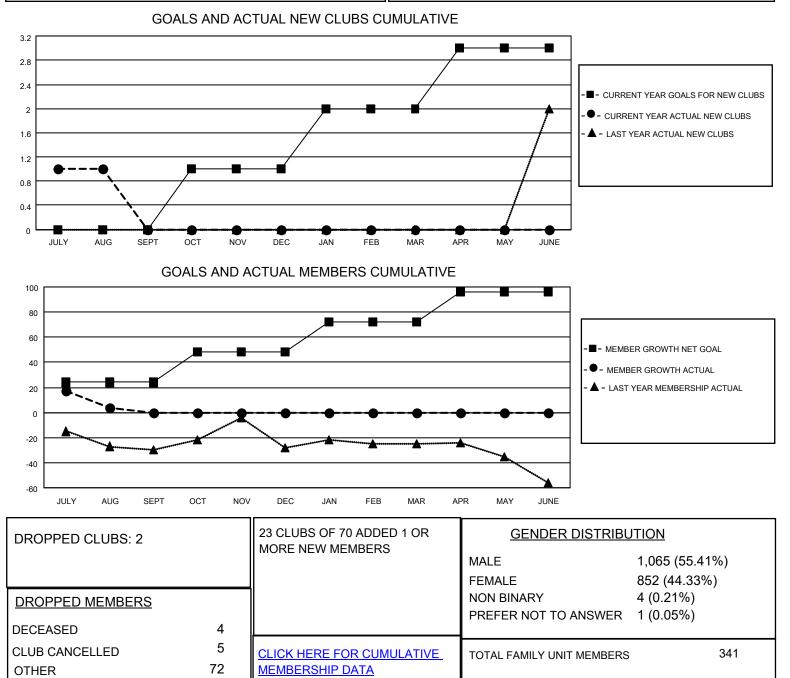

## LOCATION TEXAS

District 2 S4

Results as of: 8/31/2023

| Clubs                 |               |           |               | Members               |                          |                         |                                                    |
|-----------------------|---------------|-----------|---------------|-----------------------|--------------------------|-------------------------|----------------------------------------------------|
| RESULTS FOR 2023-2024 |               |           |               | RESULTS FOR 2023-2024 |                          |                         |                                                    |
| QUARTER               | NEW CLUB GOAL | NEW CLUBS | DROPPED CLUBS | QUARTER               | EMBER GROWTH NET<br>GOAL | MEMBER GROWTH<br>ACTUAL | DROPPED<br>MEMBERS ACTUAL<br>(including transfers) |
| JULY/AUG/SEPT         | 0             | 1         | 2             | JULY/AUG/SEPT         | r 24                     | 90                      | 81                                                 |
| OCT/NOV/DEC           | 1             | 0         | 0             | OCT/NOV/DEC           | 24                       | 0                       | 0                                                  |
| JAN/FEB/MAR           | 1             | 0         | 0             | JAN/FEB/MAR           | 24                       | 0                       | 0                                                  |
| APR/MAY/JUNE          | 1             | 0         | 0             | APR/MAY/JUNE          | 24                       | 0                       | 0                                                  |

TOTAL

81

174

FAMILY MEMBERS PAYING HALF DUES